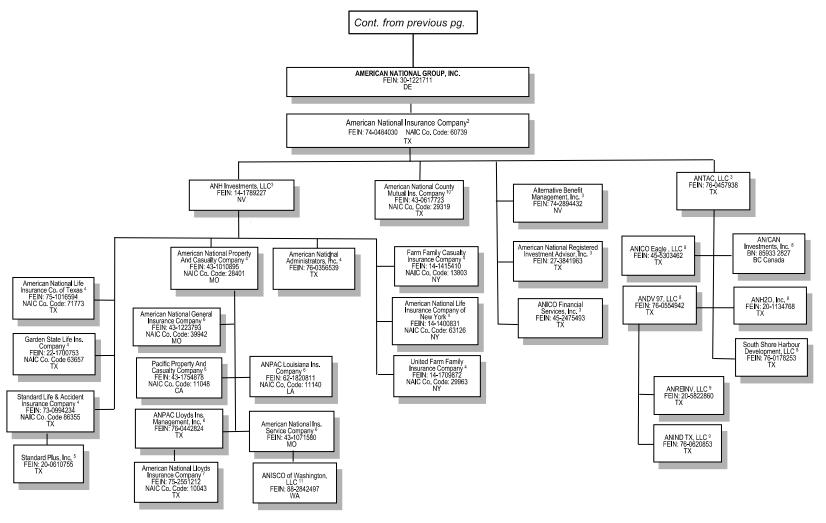

olding company system, however BAM is included in this organizational chart due to certain commitments made by BAM in connection with its disclaimer of affiliation filling.
- (3) As of the date hereof, no filings made with the SEC show a person holding 10% or more of the BAM Re Class A Shares.

### **Abbreviated Organizational Chart (continued)**



<sup>(1)</sup> On June 15, 2022, North End Re (Cayman) SPC ("North End Cayman") transferred approximately 4.14% of the voting securities of American Equity Investment Life Holding Company ("AEL") to Freestone Re Ltd. ("Freestone Re"). As a result of this restructuring, North End Cayman and Freestone Re own approximately 12.86% and 4.14%, respectively, of the voting securities of AEL.

# Abbreviated Organizational Chart (continued)<sup>1</sup>



- (1) In addition to the entities shown in this chart, American National Insurance Company owns a direct or indirect interest in certain other entities. Such ownership is primarily in connection with real estate investments. In addition, American National Insurance Company owns several "shell" companies, which are currently inactive..
- (2) 100% owned by American National Group, Inc.
- (3) 100% owned by American National Insurance Company.
- (4) 100% owned by ANH Investments, LLC.
- (5) 100% owned by Standard Life and Accident Insurance Company.
- (6) 100 % owned by American National Property And Casualty Company.
- (7) Not a subsidiary company, but managed by ANPAC Lloyds Insurance Management, Inc. (8) 100% owned by ANTAC, LLC.
- (9) 100% owned by ANDV 97, LLC.
- (10) Not a subsidiary c