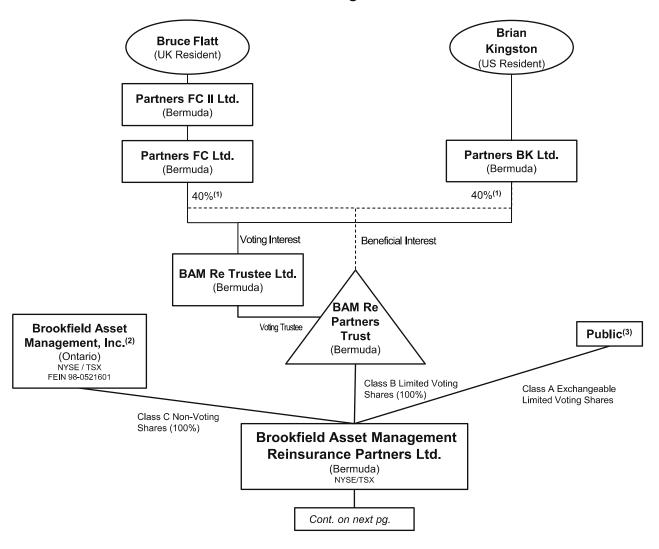

|             |
|              | overflow page                                                               | XXX              |                    |                |                                 |                |                          |             |
| 99.          | Totals (Lines 9401 through 9403 plus 9498)(Line 94 above)                   | XXX              |                    |                |                                 |                |                          |             |
|              |                                                                             | ^^^              | Î.                 | 1              |                                 |                | 1                        | L           |

### **Abbreviated Organizational Chart**



- (1) This percentage represents both the percentage of beneficial interest in the BAM Re Partners Trust and the percentage of voting interest in BAM Re Trustee Ltd., which are the same percentage numbers. The remaining 20% beneficial interest in BAM Re Trust and 20% voting interest in its trustee, BAM Re Trustee, is held through entities owned by (i) Sachin Shah (6.67%), (ii) Anuj Ranjan (6.67%) and (iii) Connor Teskey (6.67%).
- (2) Pursuant to Commissioner's Order No. 2022-7321 (HCS No. 1130540), Brookfield Asset Management, Inc. ("BAM") is not a control person within the Registrants' holding company system, however BAM is included in this organizational chart due to certain commitments made by BAM in connection with its disclaimer of affiliation filling.
- (3) As of the date hereof,