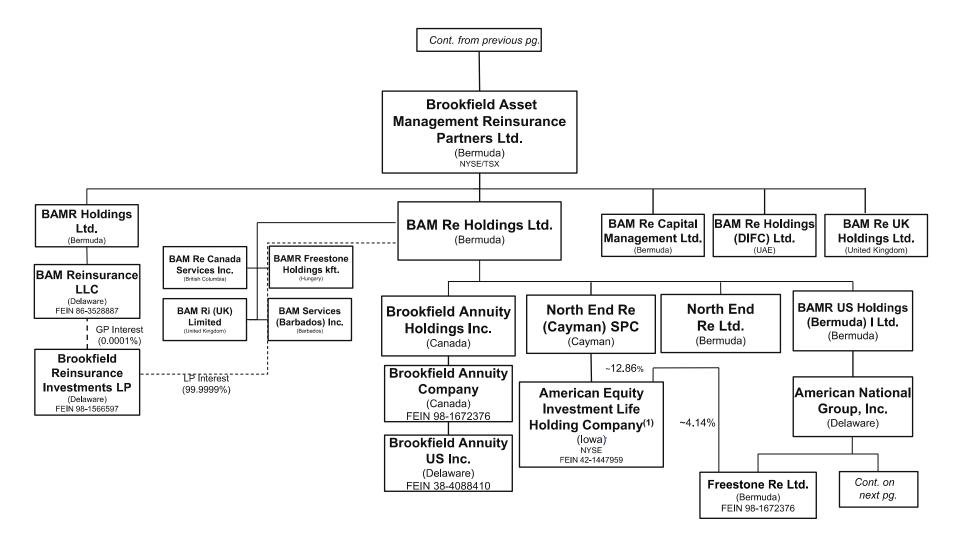

BAM Re Trustee Ltd., which are the same percentage numbers. The remaining 20% beneficial interest in BAM Re Trust and 20% voting interest in its trustee, BAM Re Trustee, is held through entities owned by (i) Sachin Shah (6.67%), (ii) Anuj Ranjan (6.67%) and (iii) Connor Teskey (6.67%).
- (2) Pursuant to Commissioner's Order No. 2022-7321 (HCS No. 1130540), Brookfield Asset Management, Inc. ("BAM") is not a control person within the Registrants' holding company system, however BAM is included in this organizational chart due to certain commitments made by BAM in connection with its disclaimer of affiliation filling.
- (3) As of the date hereof, no filings made with the SEC show a person holding 10% or more of the BAM Re Class A Shares.

### **Abbreviated Organizational Chart (continued)**



<sup>(1)</sup> On June 15, 2022, North End Re (Cayman) SPC ("North End Cayman") transferred approximately 4.14% of the voting securities of American Equity Investment Life Holding Company ("AEL") to Freestone Re Ltd. ("Freestone Re"). As a result of this restructuring, North End Cayman and Freestone Re own approximately 12.86% and 4.14%, respectively, of the voting securities of AEL.

# Abbreviated Organizational Chart (continued)<sup>1</sup>



- (1) In addition to the entities shown in this chart, American National Insurance Company owns a direct or indirect interest in certain other entities. Such ownership is primarily in connection with real estate investments. In addition, American National Insurance Company owns several "shell" companies, which are currently inactive..
- (2) 100%