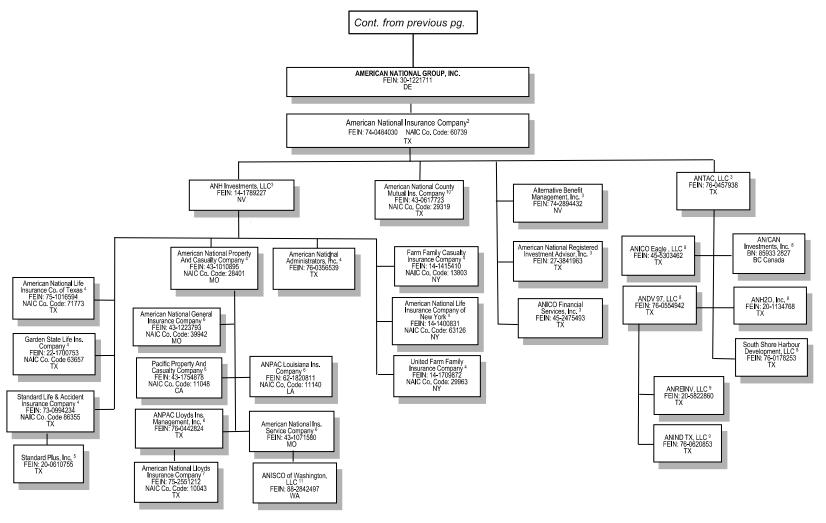

olding company system, however BAM is included in this organizational chart due to certain commitments made by BAM in connection with its disclaimer of affiliation filling.
- (3) As of the date hereof, no filings made with the SEC show a person holding 10% or more of the BAM Re Class A Shares.

## **Abbreviated Organizational Chart (continued)**



<sup>(1)</sup> On June 15, 2022, North End Re (Cayman) SPC ("North End Cayman") transferred approximately 4.14% of the voting securities of American Equity Investment Life Holding Company ("AEL") to Freestone Re Ltd. ("Freestone Re"). As a result of this restructuring, North End Cayman and Freestone Re own approximately 12.86% and 4.14%, respectively, of the voting securities of AEL.

## Abbreviated Organizational Chart (continued)<sup>1</sup>



- (1) In addition to the entities shown in this chart, American National Insurance Company owns a direct or indirect interest in certain other entities. Such ownership is primarily in connection with real estate investments. In addition, American National Insurance Company owns several "shell" companies, which are currently inactive..
- (2) 100% owned by American National Group, Inc.
- (3) 100% owned by American National Insurance Company.
- (4) 100% owned by ANH Investments, LLC.
- (5) 100% owned by Standard Life and Accident Insurance Company.
- (6) 100 % owned by American National Property And Casualty Company.
- (7) Not a subsidiary company, but managed by ANPAC Lloyds Insurance Management, Inc. (8) 100% owned by ANTAC, LLC.
- (9) 100% owned by ANDV 97, LLC.
- (10) Not a subsidiary c