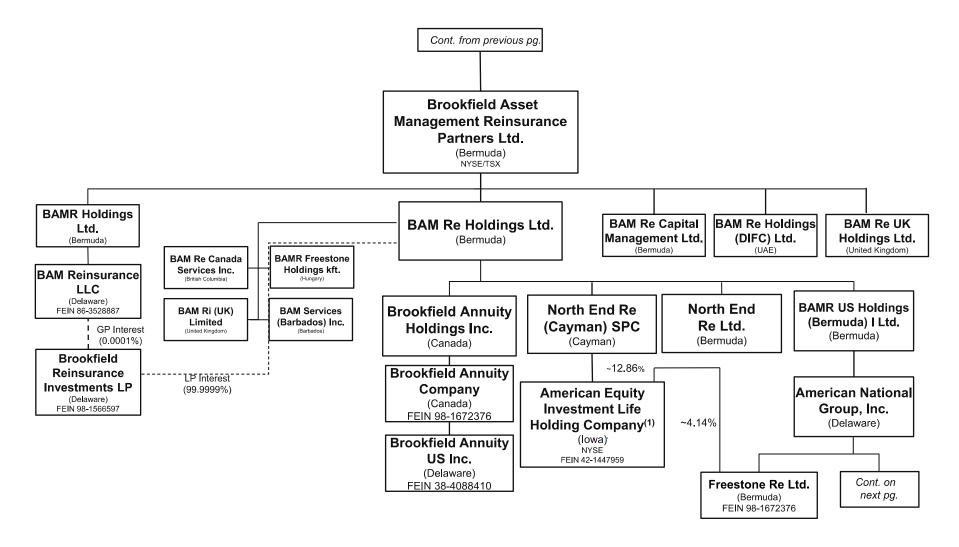

BAM Re Trustee Ltd., which are the same percentage numbers. The remaining 20% beneficial interest in BAM Re Trust and 20% voting interest in its trustee, BAM Re Trustee, is held through entities owned by (i) Sachin Shah (6.67%), (ii) Anuj Ranjan (6.67%) and (iii) Connor Teskey (6.67%).
- (2) Pursuant to Commissioner's Order No. 2022-7321 (HCS No. 1130540), Brookfield Asset Management, Inc. ("BAM") is not a control person within the Registrants' holding company system, however BAM is included in this organizational chart due to certain commitments made by BAM in connection with its disclaimer of affiliation filling.
- (3) As of the date hereof, no filings made with the SEC show a person holding 10% or more of the BAM Re Class A Shares.

## **Abbreviated Organizational Chart (continued)**



<sup>(1)</sup> On June 15, 2022, North End Re (Cayman) SPC ("North End Cayman") transferred approximately 4.14% of the voting securities of American Equity Investment Life Holding Company ("AEL") to Freestone Re Ltd. ("Freestone Re"). As a result of this restructuring, North End Cayman and Freestone Re own approximately 12.86% and 4.14%, respectively, of the voting securities of AEL.

## Abbreviated Organizational Chart (continued)<sup>1</sup>



- (1) In addition to the entities shown in this chart, American National Insurance Company owns a direct or indirect interest in certain other entities. Such ownership is primarily in connection with real estate investments. In addition, American National Insurance Company owns several "shell" companies, which are currently inactive..
- (2) 100%