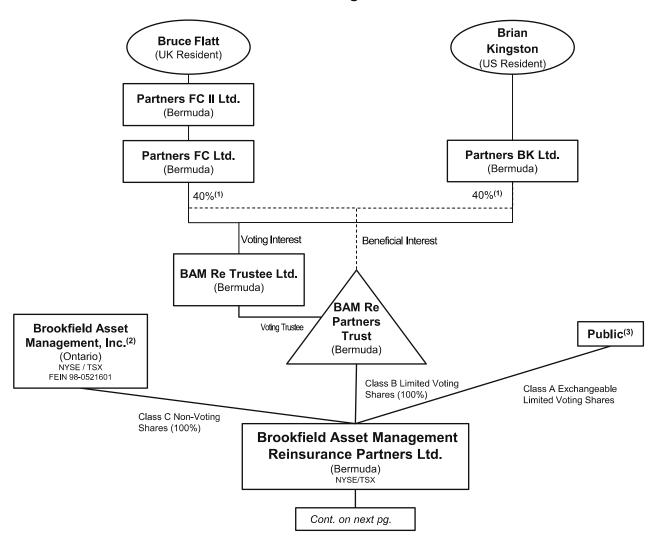

|                         |                                   | l                        |
| Ctiv            | e Status Counts:                                                         | ^^^           | 1                          | <u>I</u>                  | <u>I</u>                                                           | <u> </u>                | I                                 |                          |
|                 |                                                                          |               | RRG                        |                           | - Registered - No                                                  |                         |                                   |                          |

#### **Abbreviated Organizational Chart**



- (1) This percentage represents both the percentage of beneficial interest in the BAM Re Partners Trust and the percentage of voting interest in BAM Re Trustee Ltd., which are the same percentage numbers. The remaining 20% beneficial interest in BAM Re Trust and 20% voting interest in its trustee, BAM Re Trustee, is held through entities owned by (i) Sachin Shah (6.67%), (ii) Anuj Ranjan (6.67%) and (iii) Connor Teskey (6.67%).
- (2) Pursuant to Commissioner's Order No. 2022-7321 (HCS No. 1130540), Brookfield Asset Management, Inc. ("BAM") is not a control person within the Registrants' holding company system, however BAM is included in this organizational chart due to certain commitments made by BAM in connection with its disclaimer of affiliation filling.
- (3) As of the date hereof,